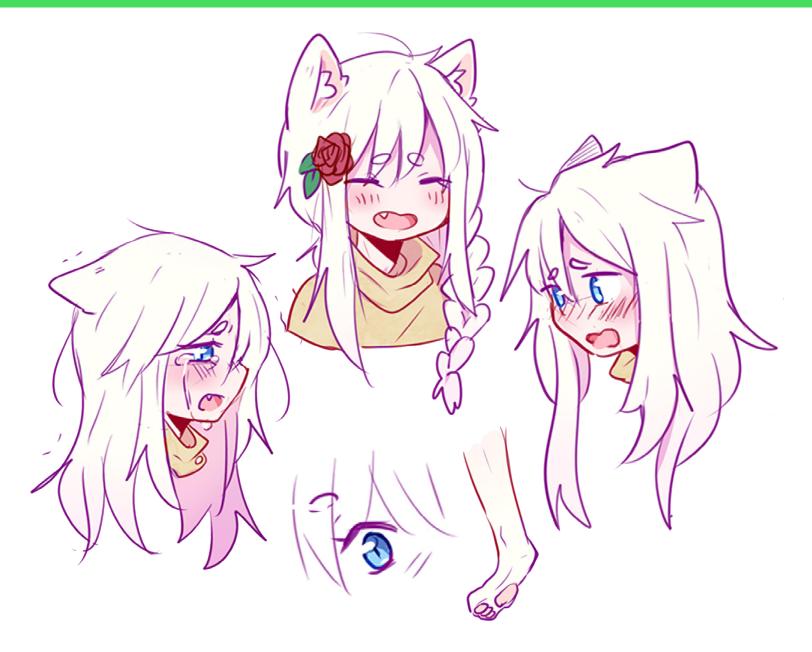

## Character Design Sheet

| Character Name      | <b>BE CONSISTENT!</b> Utilize this design sheet to keep your character design consistent throughout your series.                                                   |
|---------------------|--------------------------------------------------------------------------------------------------------------------------------------------------------------------|
|                     |                                                                                                                                                                    |
|                     |                                                                                                                                                                    |
|                     |                                                                                                                                                                    |
|                     |                                                                                                                                                                    |
|                     |                                                                                                                                                                    |
|                     | CHARACTER DESIGN DETAILS EVERESSIONS ETC                                                                                                                           |
| FULL BODY REFERENCE | CHARACTER DESIGN DETAILS, EXPRESSIONS, ETC.                                                                                                                        |
| CHARACTER NOTES:    |                                                                                                                                                                    |
|                     | SKIN  HAIR  CLOTHES  Color swatches can be shortcuts for when you color digitally. Some people keep this in the corner of their canvas while coloring their comic. |

## **CHARACTER NOTES:**

Uri is experiencing homelessness. She is well-natured, emotional, and hard-working.

**EYES** 

ETC.