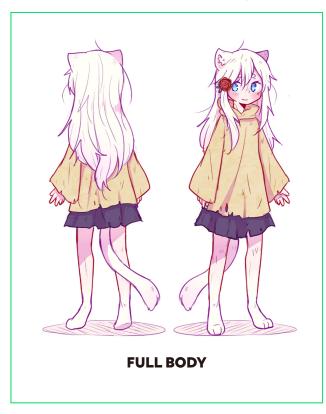

## **BE CONSISTENT!**

Utilize this design sheet to keep your character design consistent throughout your series.

## COLOR SWATCHES CAN BE SHORTCUTS FOR WHEN YOU COLOR DIGITALLY.

Some people keep these in the corner of their canvas while coloring their comic.

SKIN

**HAIR** 

|         | FULL BODY                     | USE THIS SPACE FOR OTHER PARTS OF YOUR CHARACTER DE                                  |
|---------|-------------------------------|--------------------------------------------------------------------------------------|
|         |                               | Examples: Expressions, important items, etc.                                         |
|         |                               |                                                                                      |
|         |                               | TCUTS FOR WHEN YOU COLOR DIGITALLY.  ner of their canvas while coloring their comic. |
| some pe | opie keep triese in trie corr | ier of their carivas write coloring their cornic.                                    |