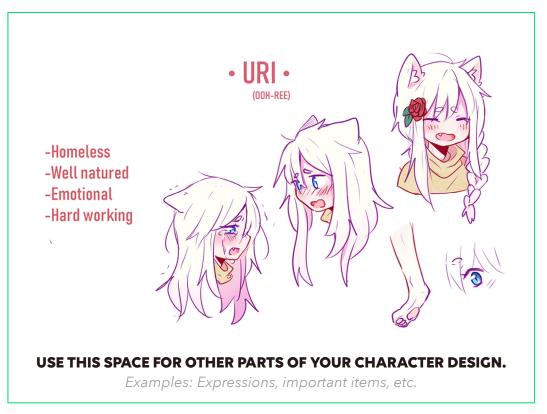

## COLOR SWATCHES CAN BE SHORTCUTS FOR WHEN YOU COLOR DIGITALLY.

Some people keep these in the corner of their canvas while coloring their comic.

SKIN

**HAIR** 

|         | FULL BODY                     | USE THIS SPACE FOR OTHER PARTS OF YOUR CHARACTER DE                                  |
|---------|-------------------------------|--------------------------------------------------------------------------------------|
|         |                               | Examples: Expressions, important items, etc.                                         |
|         |                               |                                                                                      |
|         |                               | TCUTS FOR WHEN YOU COLOR DIGITALLY.  ner of their canvas while coloring their comic. |
| some pe | opie keep triese in trie corr | ier of their carivas write coloring their cornic.                                    |