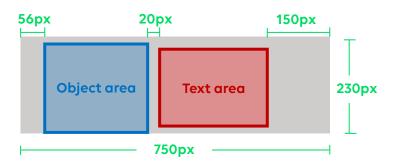

#### **Object area**

#### Text area

#### Length & Height (+ Margin)

\* For detailed guideline, refer to the sample mock-up provided through PSD.

#### Specifications

| File type | File size limit | Length & Height |
|-----------|-----------------|-----------------|
| PNG       | < 150KB         | 750 x 230       |

\* Transparent Background image in PNG format only