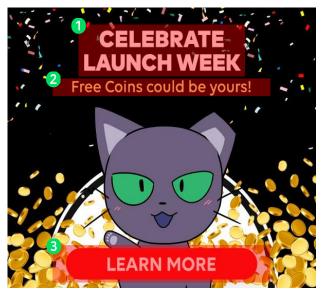

#### **In-Viewer**

- **1** Headline copy or Brand logo
- 2 Sub-head
- 3 Call-to-Action Button

#### Main-mid & Leaderboard

- **1** Headline copy or Brand logo
- 2 Sub-head
- (Optional) Call-to-Action Button