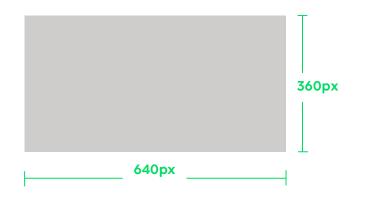

#### Length & Height

#### Specifications

| File type | File size limit | Length & Height |
|-----------|-----------------|-----------------|
| JPG, PNG  | < 150KB         | 640 x 360       |