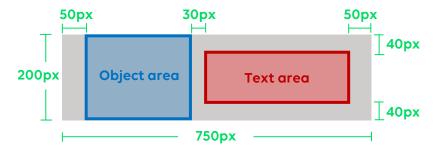

#### **Object area**

#### Text area

#### Length & Height (+ Margin)

\* For detailed guideline, refer to the sample mock-up provided through PSD.

#### Specifications

| File type | File size limit | Length & Height |
|-----------|-----------------|-----------------|
| PNG       | < 150KB         | 750 x 230       |

\* Transparent Background image in PNG format only

\* Each Object and Text should be placed within the specified area

 $^{\ast}$  Use visible and readable fonts for copy line

\* Brand logo, colored texts are also allowed for Text area

\* Call-to-Action button is not allowed to insert