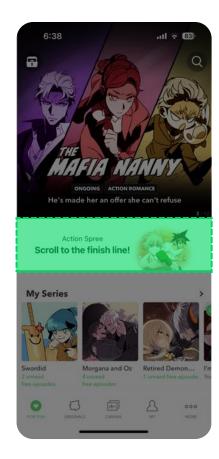

#### Placement

Expose the affordance

#### **2** Video thumbnail image

When swipe the Premium Image, it expands into a video

#### **3** 16:9 Video

Play the video

#### **4** Default image

WEBTOON Love Chronicles Hurry up and kiss!

Expose the default image under poor network connection, which doesn't allow video play.