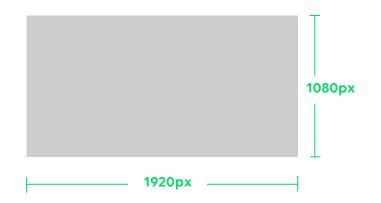

#### Specifications

| File type     | File size limit                                           | Length & Height |
|---------------|-----------------------------------------------------------|-----------------|
| MP4, AVI, WMV | < 1 Gb / Under 60s*<br>*Make sure not to exceed 60.00 sec | 1920 x 1080     |

| Asset                                 | 16 : 9 video                                                                   | Asset           | File type | File size limit | Length & Height |
|---------------------------------------|--------------------------------------------------------------------------------|-----------------|-----------|-----------------|-----------------|
| File type                             | MP4, AVI, WMV, MPG, MPEG                                                       | Premium image   | PNG       | 150KB           | 750 x 230       |
| File size                             | Max. 1GB (internally encoded)                                                  | Video still cut | JPG, PNG  | 150КВ           | 640 x 360       |
| Video length but the recommended leng | p to 60 seconds of playtime.<br>ut the recommended length is up to 30 seconds. | Default Image   | PNG       | 150КВ           | 750 x 200       |
|                                       | * Please make sure not to exceed 60.00 sec                                     |                 |           |                 | PSD File        |
| Size ratio                            | W1920px * H1080px                                                              |                 |           |                 |                 |