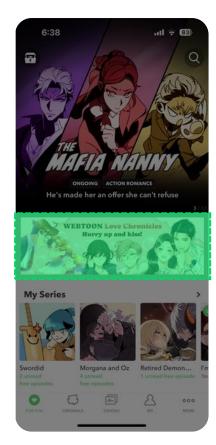

# 111 7 68 -WEBTOON Love Chronicles Hurry up and kiss! **My Series** Morgana and Oz Retired Demon

Interactive Video

#### **4** Default image

WEBTOON Love Chronicles Hurry up and kiss!

Expose the default image under poor network connection, which doesn't allow video play.

#### 4 Default image

WEBTOON Love Chronicles Hurry up and kiss!

Default Image is exposed under poor network connection, which doesn't allow video play. Please align its tone and manner with Premium Image by following right-hand guidelines. Length & Height (+ Margin)