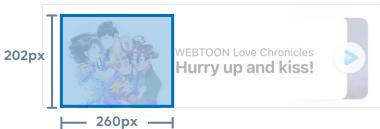

#### Specifications

| File type | File size limit | Length & Height |
|-----------|-----------------|-----------------|
| PNG       | < 150KB         | 750 x 230       |

\* Transparent Background image in PNG format only