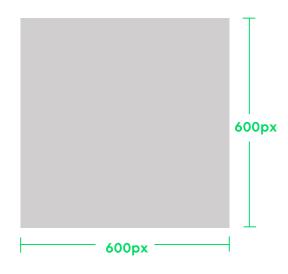

#### Specifications

| File type | File size limit | Length & Height |
|-----------|-----------------|-----------------|
| JPG, PNG  | 150KB           | 600x600         |

\* 1px border must be applied ( Color : #000000, Transparency : 10%)

#### Specifications

|             | File type | File size limit | Length & Height |
|-------------|-----------|-----------------|-----------------|
| Still image | JPG, PNG  | 150KB           | 600x600         |
| Video       | MP4, AVI  | 30MB (~15sec)   | 1:1             |