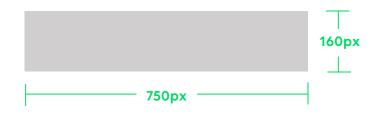

#### Specifications

| File type | File size limit | Length & Height |
|-----------|-----------------|-----------------|
| PNG       | 150KB           | 750x160         |

- Text is placed within the designated area and the copy uses two basic lines
- Text height: Main copy: 30px (Bold) / Sub copy: 26px (Regular)