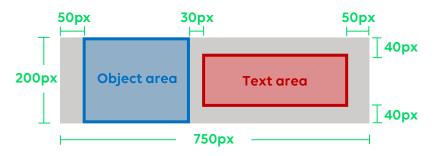

#### **Object area**

#### Text area

#### Length & Height (+ Margin)

\* For detailed guideline, refer to the sample mock-up provided through PSD.

#### Specifications

| File type | File size limit | Length & Height |
|-----------|-----------------|-----------------|
| PNG       | < 150KB         | 750 x 230       |

\* Transparent Background image in PNG format only

\* Each Object and Text should be placed within the specified area

 $^{\ast}$  Use visible and readable fonts for copy line

\* Brand logo, colored texts are also allowed for Text area

\* Call-to-Action button is not allowed to insert