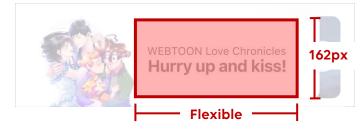

#### **4** Default image

WEBTOON Love Chronicles Hurry up and kiss!

Expose the default image under poor network connection, which doesn't allow video play.

#### 4 Default image

WEBTOON Love Chronicles Hurry up and kiss!

Default Image is exposed under poor network connection, which doesn't allow video play. Please align its tone and manner with Premium Image by following right-hand guidelines. Length & Height (+ Margin)